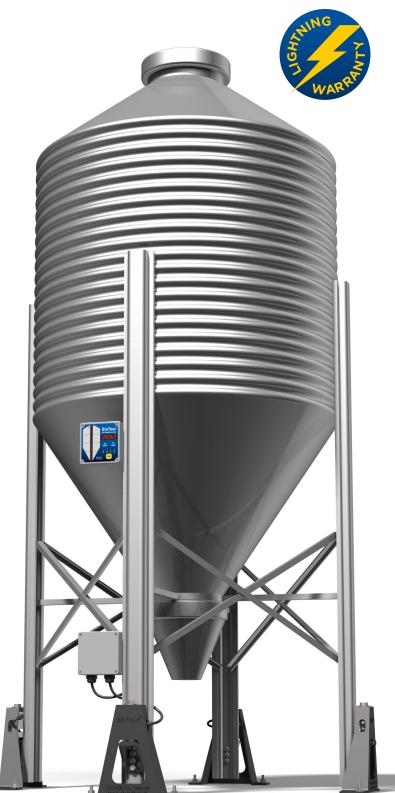

#### **Bin Weighing System**

*BinTrac installs easily and enables real-time feed bin monitoring.* 

From a single bin to a multi-site system with remote monitoring, BinTrac can be configured to meet your needs now and in the future.

#### **BinTrac Features:**

- Easy installation on existing and loaded bins using patented load cell bracket assembly
- Real-time bin inventory by weight
- 24-hour feed use for each of the past 4 days
- Feed delivery validation
- One-year warranty covers lightning damage to load cells – extended warranty available
- Requires no calibration