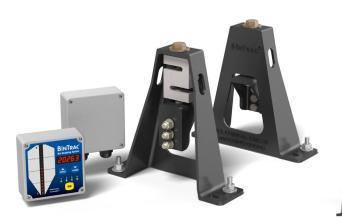

#### **BinTrac Features:**

- Easy installation on existing and loaded bins using patented load cell bracket assembly
- Real-time bin inventory by weight
- 24-hour feed use for each of the past 4 days
- Feed delivery validation
- One-year warranty covers lightning damage to load cells – extended warranty available
- Requires no calibration

The basic BinTrac system consists of an indicator, summing box and four, six or eight load cell brackets.