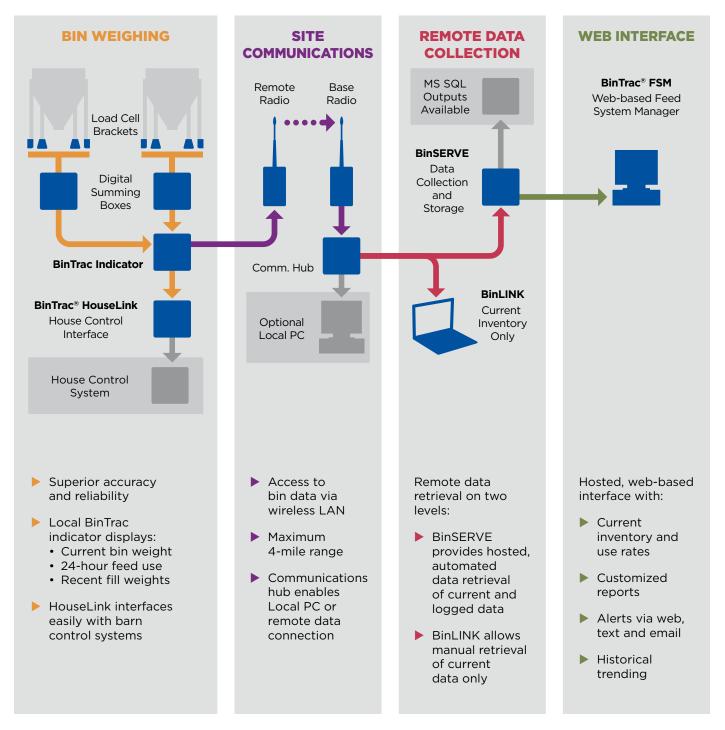

### BinTrac is a modular, expandable bin weighing system with data collection and remote monitoring capabilities.