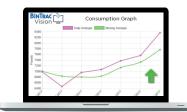

#### **CONSUMPTION GRAPH**

- Daily average consumption per animal, bin or barn/house
- Moving 3 day average consumption
- Identify whether consumption is trending up or down
- Live weight predictability