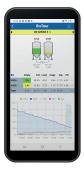

# BINTRAC VISION MOBILE

- Mobile partner to BinTrac Vision
- Access to feed levels, days to empty, usage and fill events
- Monitor current bin levels, 24 hour and 2 day usage graphs