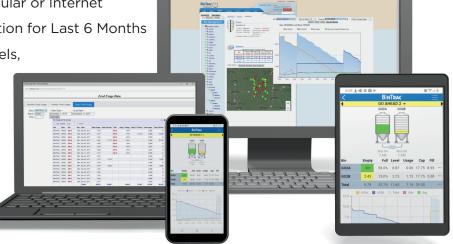

# BINTRAC

BINTRAC Vision

- Remote Monitoring Cellular or Internet
- ► Cloud-Based Data Retention for Last 6 Months
- Easy Access to Feed Levels,Usage and Fill Events
- Historical Graphs and Custom Query Reports
- Email/Text Alerts for Fill Events and Low Usage

#### **BIN GRAPHS**

- Tandem or single bin level and usage graphs
- Identify slide management issues
- Ensure phase feeding compliance
- Easily identify bridging and feed line issues

#### **FEED DATA USAGE**

- Shows daily, weekly and monthly usage for up to 6 months
- Tandem or single bin
- Feed delivery verification
- Ensure overall animal health

#### **FILL EVENT REPORT**

- Track feed delivery for the last 6 months
- Verify feed is delivered to the correct bin and site

#### **CONSUMPTION GRAPH**

- Daily average consumption per animal, bin or barn/house
- Moving 3 day average consumption
- Identify whether consumption is trending up or down
- Live weight predictability

#### FEED ORDER FORECAST

- 5 day predictive orders based on usage and bin capacity
- · Available by bin or barn
- Color coded based on days to empty
- Eliminate emergency feed orders

# BINTRAC VISION MOBILE

- Mobile partner to BinTrac Vision
- Access to feed levels, days to empty, usage and fill events
- Monitor current bin levels, 24 hour and 2 day usage graphs