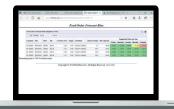

#### FEED ORDER FORECAST

- 5 day predictive orders based on usage and bin capacity
- · Available by bin or barn
- Color coded based on days to empty
- Eliminate emergency feed orders